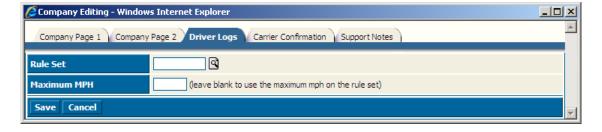

### **Driver Logs Tab**

The Driver Logs tab is where the default rule set and the maximum MPH for the company is entered. This can be overridden on the driver file for individual driver needs.

Strategy Systems, Inc. 2