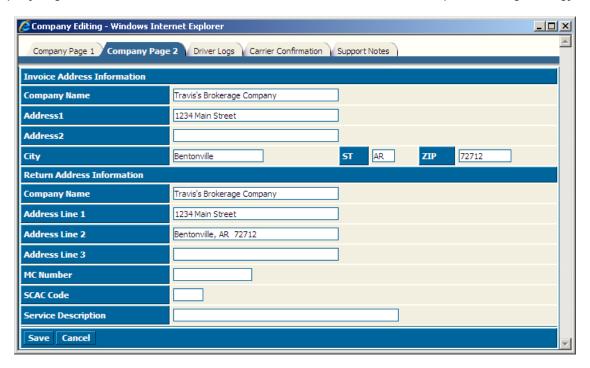

#### **Company Page 2**

The Company Page 2 tab contains information that will be on the invoices that are printed using Strategy Live.

Enter the information according to the following field definitions:

Invoice Address Information: This section contains the company information that will be printed

at the top of the invoices.

**Return Address Information:** This section contains the company's remittance address and some

additional invoice detail.