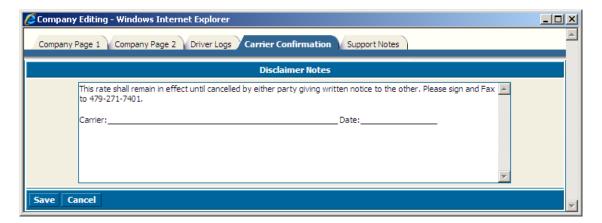

#### **Carrier Confirmation Tab**

The Carrier Confirmation tab is where the disclaimer for the confirmation is entered and maintained. Strategy Live has a default disclaimer entered on this tab but all users need to do is make any changes and it will be changed when Create is clicked.