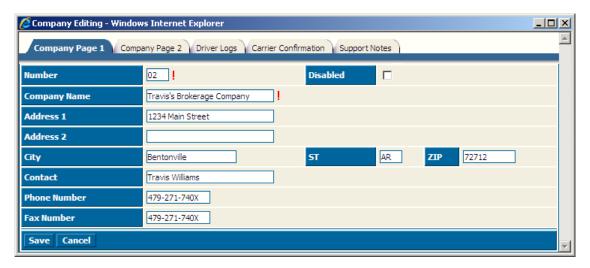

### **Company Page 1 Tab**

The Company Page 1 tab contains general information about the company.

Enter the information according to the following field definitions:

**Number:** A number assigned to the company.

**Disabled:** Check this box to no longer use this company.

**Company Name:** The name of the company.

Address 1: The first line of the company address.
Address 2: The second line of the company address.
City: The city where the company is located.
ST: The state where the company is located.
ZIP: The zip code where the company is located.

**Contact:** The contact person for this company.

**Phone Number:** The phone number used to reach the company contact.

**Fax Number:** The fax number to reach the company contact.

Strategy Systems, Inc. 1